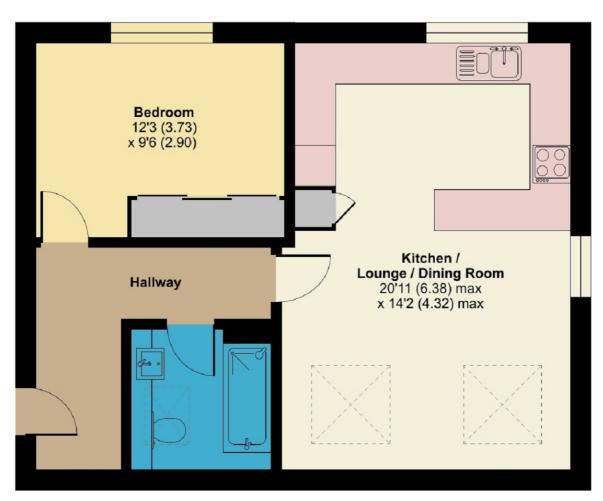

## Hallway

Kitchenette/Sitting Room (20' 11" x 14' 2") or (6.38m x 4.32m)

Bedroom 1 (12' 3" x 9' 6") or (3.73m x 2.90m)

**Bathroom** 

**Tenure** 

We are informed that the tenure is Leasehold

**Council Tax** 

## Rodwell Place, Edgware, HA8 6JX

Approximate Area = 547 sq ft / 50.8 sq m

For identification only - Not to scale

**FIRST FLOOR**