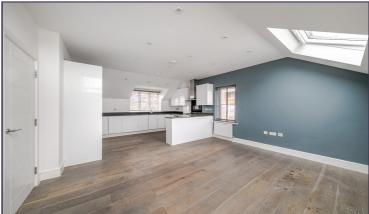

## Hallway

Kitchenette/Sitting Room (20' 11" x 14' 2") or (6.38m x 4.32m)

Bedroom 1 (12' 3" x 9' 6") or (3.73m x 2.90m)

**Bathroom** 

**Tenure** 

We are informed that the tenure is Leasehold

**Council Tax** 