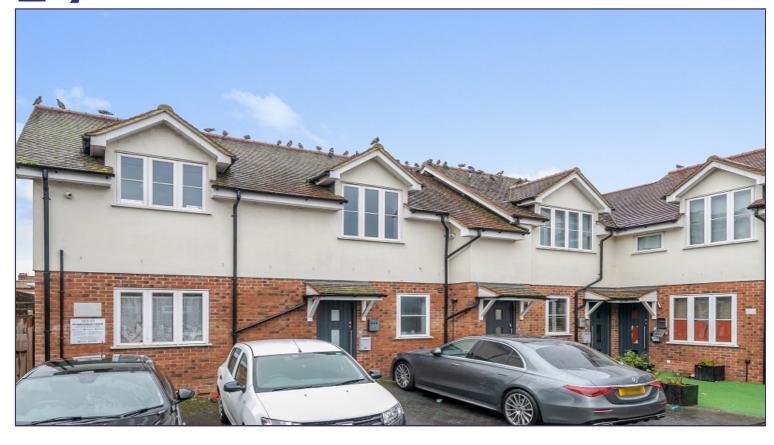

## Rodwell Place, Edgware, HA8 6JX

Approximate Area = 547 sq ft / 50.8 sq m

For identification only - Not to scale

**FIRST FLOOR**