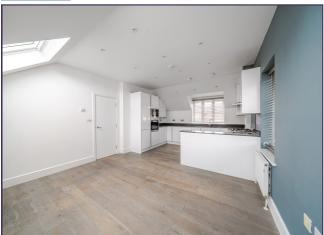

## Hallway

Kitchenette/Sitting Room (20' 11" x 14' 2") or (6.38m x 4.32m)

Bedroom 1 (12' 3" x 9' 6") or (3.73m x 2.90m)

**Bathroom** 

**Tenure** 

We are informed that the tenure is Leasehold

**Council Tax** 