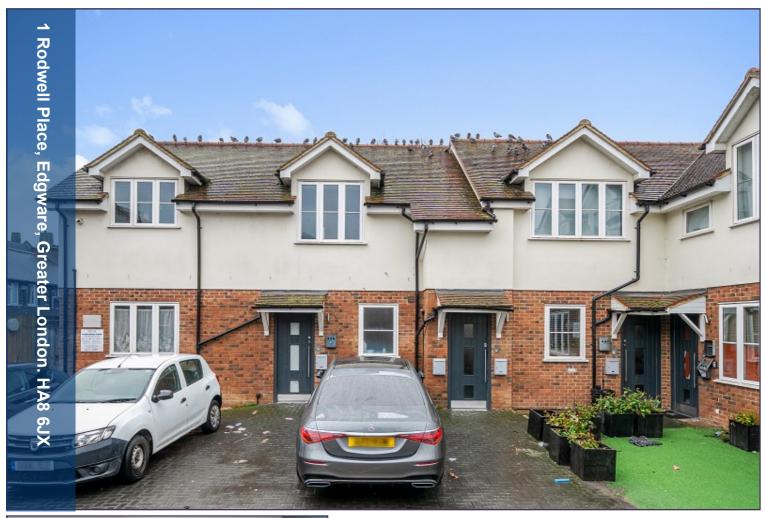

- One Bedroom Flat
- · Purpose Built Building
- Good Location
- · Perfect for First Time Buyer or Investor
- · Long Lease
- · 999 Year Lease from Purchase
- · Designated Parking Space
- · Low Service Charges
- Bright and Airy

£299,950

**Subject To Contract** 

## Rodwell Place, Edgware, HA8 6JX

Approximate Area = 547 sq ft / 50.8 sq m

For identification only - Not to scale

**FIRST FLOOR**