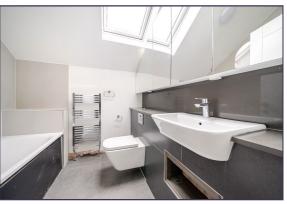

## Hallway

Kitchenette/Sitting Room (20' 11" x 14' 2") or (6.38m x 4.32m)

Bedroom 1 (12' 3" x 9' 6") or (3.73m x 2.90m)

**Bathroom** 

**Tenure** 

We are informed that the tenure is Leasehold

**Council Tax** 