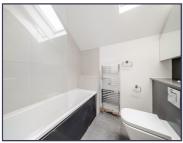

## Hallway

Kitchenette/Sitting Room (20' 11" x 14' 2") or (6.38m x 4.32m)

Bedroom 1 (12' 3" x 9' 6") or (3.73m x 2.90m)

**Bathroom** 

**Tenure** 

We are informed that the tenure is Leasehold

**Council Tax** 