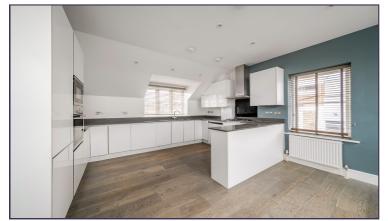

## Hallway

Kitchenette/Sitting Room (20' 11" x 14' 2") or (6.38m x 4.32m)

Bedroom 1 (12' 3" x 9' 6") or (3.73m x 2.90m)

**Bathroom** 

**Tenure** 

We are informed that the tenure is Leasehold

**Council Tax** 