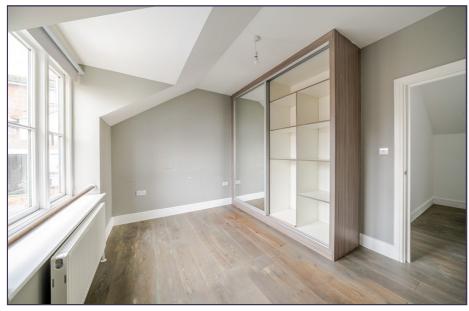

## Hallway

Kitchenette/Sitting Room (20' 11" x 14' 2") or (6.38m x 4.32m)

Bedroom 1 (12' 3" x 9' 6") or (3.73m x 2.90m)

**Bathroom** 

**Tenure** 

We are informed that the tenure is Leasehold

**Council Tax** 