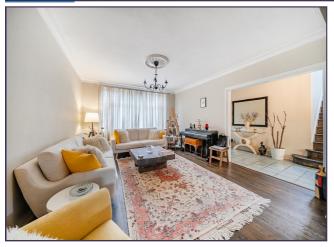

## **Entrance Hall**

Lounge/Dining Room (44' 9" x 13' 5") or (13.65m x 4.08m)

Lounge Area (19' 8" x 11' 8") or (6.00m x 3.55m)

Kitchen (15' 9" x 12' 7") or (4.80m x 3.83m)

WC

Garage (16' 2" x 8' 7") or (4.94m x 2.61m)