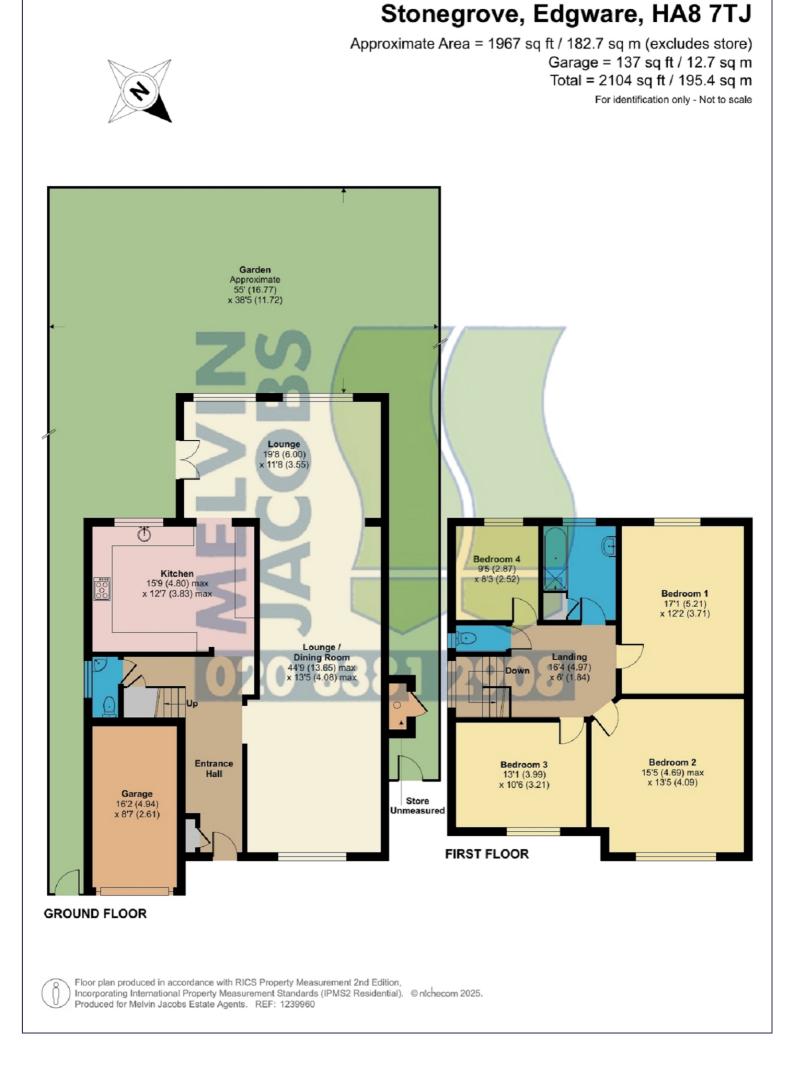

## **Entrance Hall**

Lounge/Dining Room (44' 9" x 13' 5") or (13.65m x 4.08m)

Lounge Area (19' 8" x 11' 8") or (6.00m x 3.55m)

Kitchen (15' 9" x 12' 7") or (4.80m x 3.83m)

WC

Garage (16' 2" x 8' 7") or (4.94m x 2.61m)

GARDEN (55' 0" x 38' 5") or (16.77m x 11.72m)

**Storage Cupboard** 

Landing (9' 2" x 10' 6") or (2.80m x 3.21m)