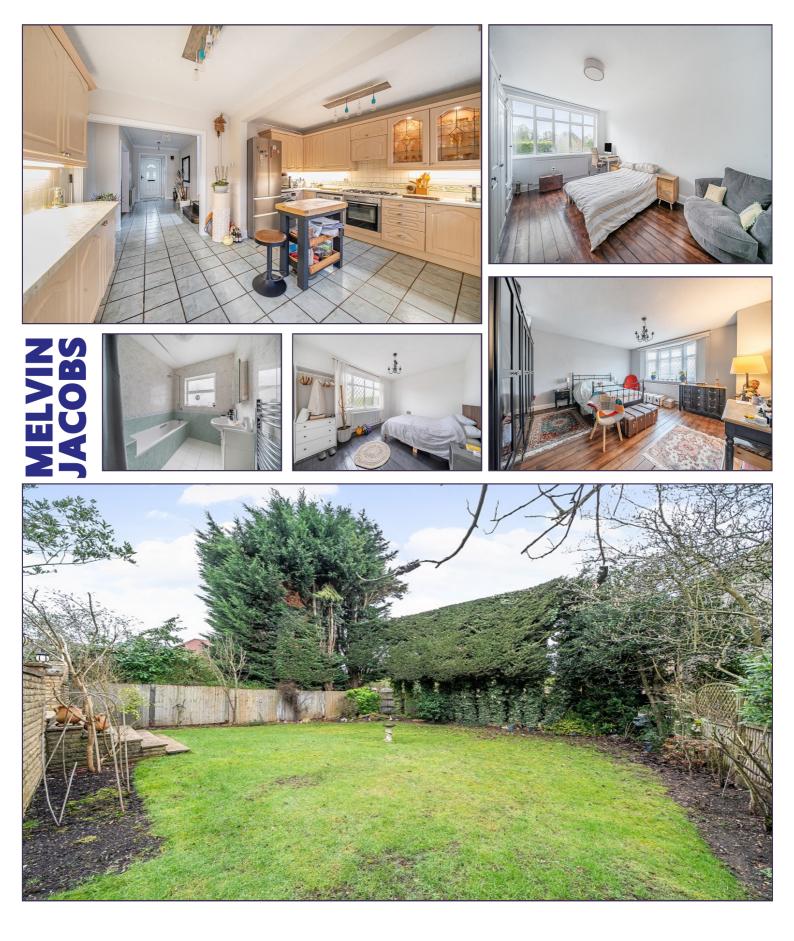

- 4 Bedrooms
- Large through Lounge/Dining Room
- Bright Reception Room
- Open Plan Kitchen
- Large Garden
- Close to Transport Facilities
- Within walking distance of places of worship
- Close to Shopping Facilities
- Off Street Parking & Garage
- Off Street F Freehold

## **Entrance Hall**

Lounge/Dining Room (44' 9" x 13' 5") or (13.65m x 4.08m)

Lounge Area (19' 8" x 11' 8") or (6.00m x 3.55m)

Kitchen (15' 9" x 12' 7") or (4.80m x 3.83m)

WC

Garage (16' 2" x 8' 7") or (4.94m x 2.61m)

GARDEN (55' 0" x 38' 5") or (16.77m x 11.72m)

**Storage Cupboard** 

Landing (9' 2" x 10' 6") or (2.80m x 3.21m)