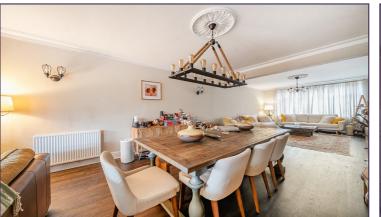

## **Entrance Hall**

Lounge/Dining Room (44' 9" x 13' 5") or (13.65m x 4.08m)

Lounge Area (19' 8" x 11' 8") or (6.00m x 3.55m)

Kitchen (15' 9" x 12' 7") or (4.80m x 3.83m)

WC

Garage (16' 2" x 8' 7") or (4.94m x 2.61m)