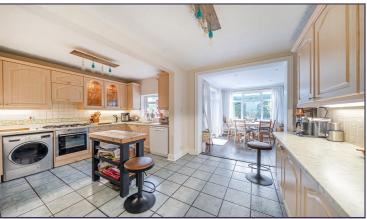

## **Entrance Hall**

Lounge/Dining Room (44' 9" x 13' 5") or (13.65m x 4.08m)

Lounge Area (19' 8" x 11' 8") or (6.00m x 3.55m)

Kitchen (15' 9" x 12' 7") or (4.80m x 3.83m)

WC

Garage (16' 2" x 8' 7") or (4.94m x 2.61m)