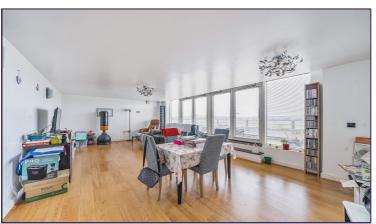

Kitchen (11' 7" x 8' 11") or (3.52m x 2.73m) Terrace (32' 11" x 11' 7") or (10.03m x 3.54m) Lounge/Dining Area (25' 0" x 14' 1") or (7.61m x 4.28m) Bedroom 1 (16' 4" x 10' 2") or (4.99m x 3.10m) Balcony En-suite shower room Bedroom 2 (17' 6" x 10' 1") or (5.34m x 3.08m) Balcony Bathroom Tenure We are informed that the tenure is Share of Freehold Council Tax