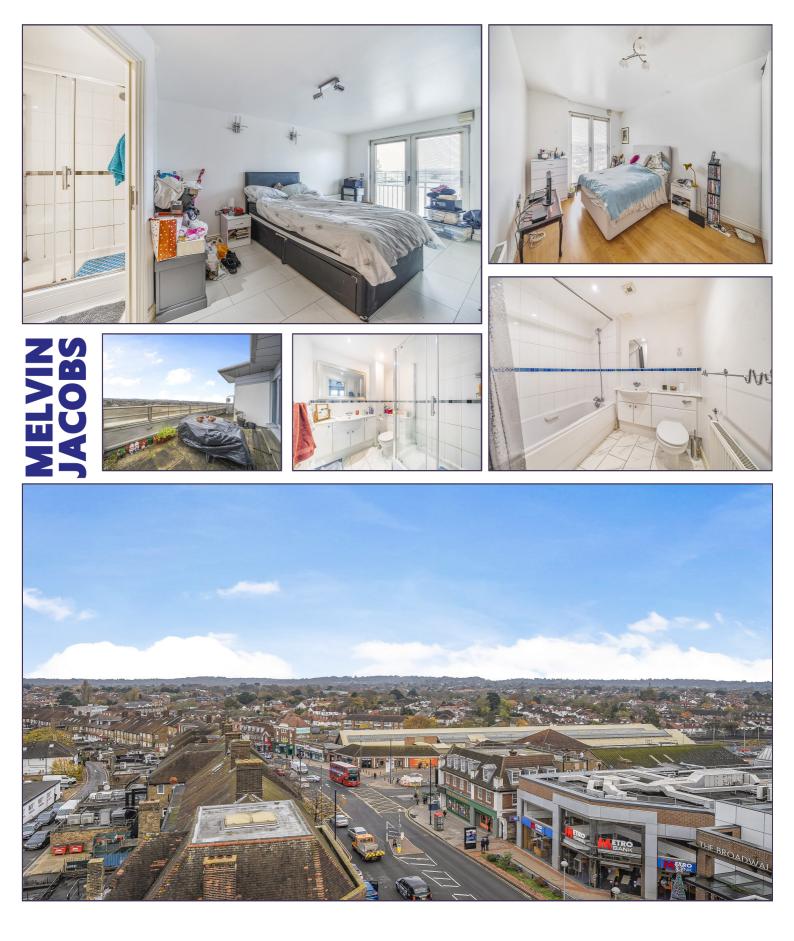

- 2 Bedroom Penthouse
- 2 Bathrooms (One En-Suite)
- Close to Transport Links & Shops
- Share of Freehold
- Porter
- Balcony
- Highly Sort After
- Underground Parking
- Amazing Views

110

• Bright & Airy

Kitchen (11' 7" x 8' 11") or (3.52m x 2.73m) Terrace (32' 11" x 11' 7") or (10.03m x 3.54m) Lounge/Dining Area (25' 0" x 14' 1") or (7.61m x 4.28m) Bedroom 1 (16' 4" x 10' 2") or (4.99m x 3.10m) Balcony En-suite shower room Bedroom 2 (17' 6" x 10' 1") or (5.34m x 3.08m) Balcony Bathroom Tenure We are informed that the tenure is Share of Freehold Council Tax