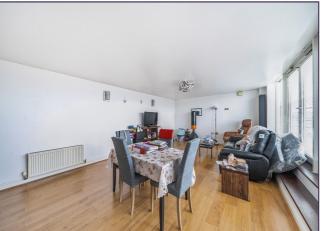

Kitchen (11' 7" x 8' 11") or (3.52m x 2.73m) Terrace (32' 11" x 11' 7") or (10.03m x 3.54m) Lounge/Dining Area (25' 0" x 14' 1") or (7.61m x 4.28m) Bedroom 1 (16' 4" x 10' 2") or (4.99m x 3.10m) Balcony En-suite shower room Bedroom 2 (17' 6" x 10' 1") or (5.34m x 3.08m) Balcony Bathroom Tenure We are informed that the tenure is Share of Freehold Council Tax