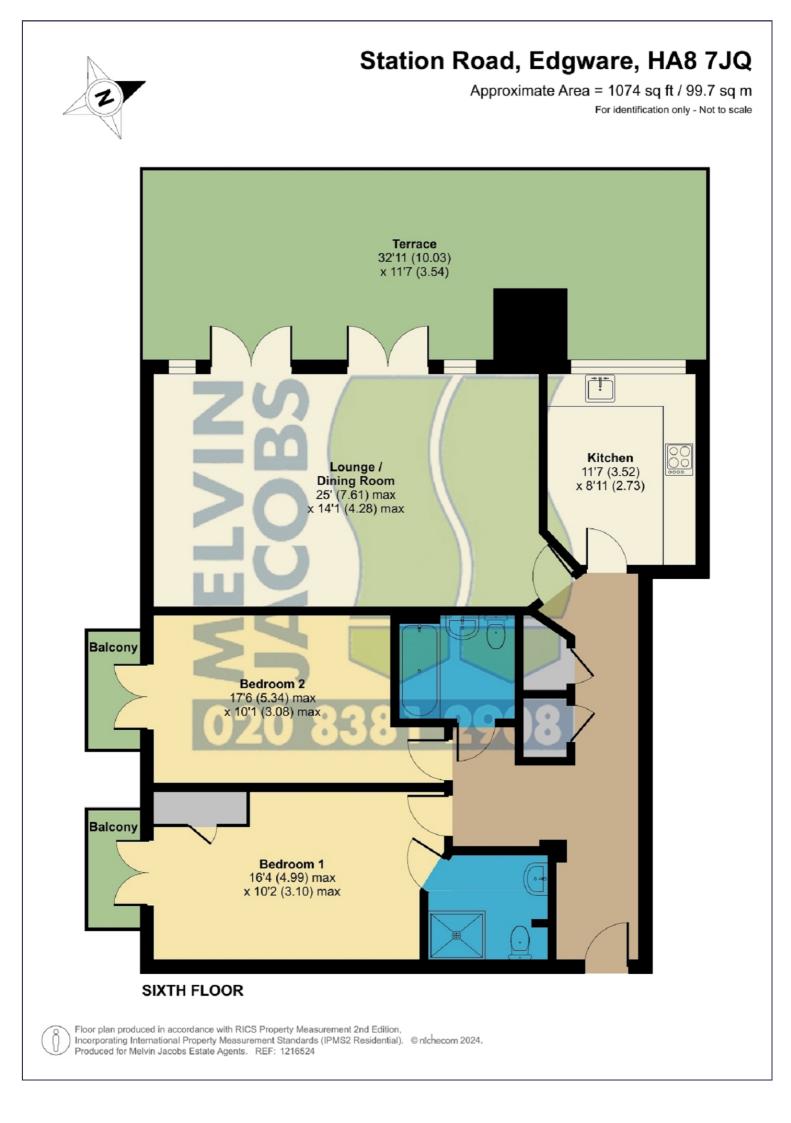

Kitchen (11' 7" x 8' 11") or (3.52m x 2.73m) Terrace (32' 11" x 11' 7") or (10.03m x 3.54m) Lounge/Dining Area (25' 0" x 14' 1") or (7.61m x 4.28m) Bedroom 1 (16' 4" x 10' 2") or (4.99m x 3.10m) Balcony En-suite shower room Bedroom 2 (17' 6" x 10' 1") or (5.34m x 3.08m) Balcony Bathroom Tenure We are informed that the tenure is Share of Freehold Council Tax