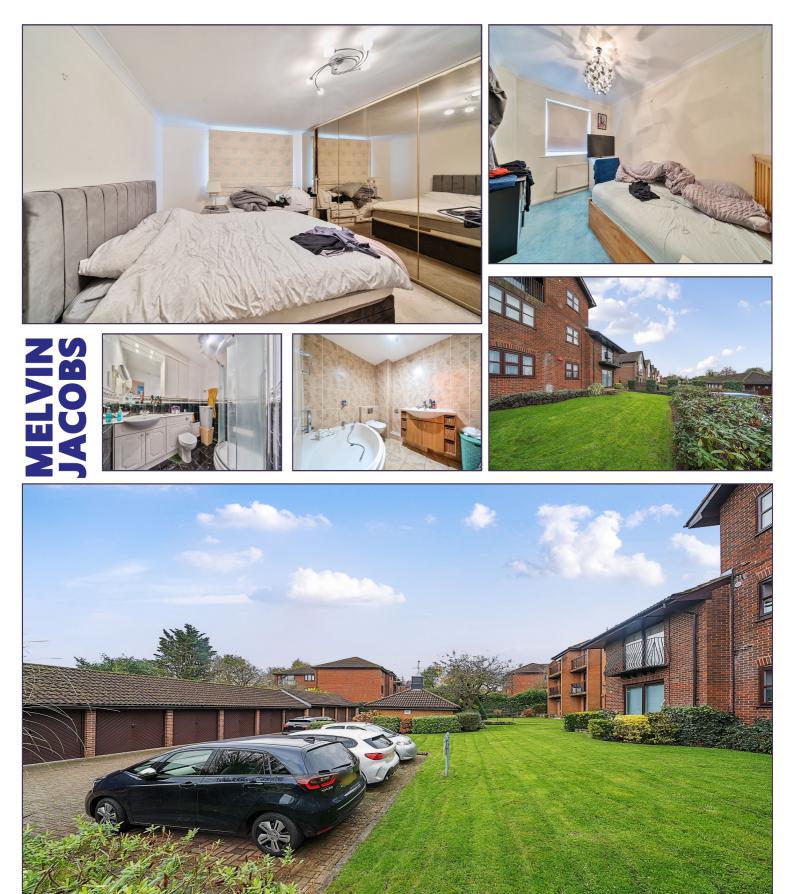

Lounge/Dining Area (16' 7" x 15' 9") or (5.06m x 4.79m) Balcony (12' 5" x 3' 5") or (3.78m x 1.03m) Kitchen (12' 5" x 8' 11") or (3.78m x 2.71m) Hallway Bedroom 1 (14' 6" x 11' 11") or (4.41m x 3.64m) En-suite shower room Bedroom 2 (14' 6" x 8' 9") or (4.41m x 2.67m) Bathroom Garage Tenure