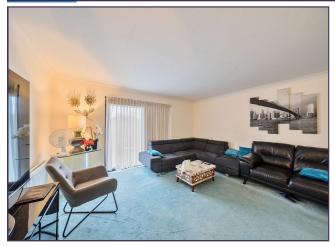

Lounge/Dining Area (16' 7" x 15' 9") or (5.06m x 4.79m) Balcony (12' 5" x 3' 5") or (3.78m x 1.03m) Kitchen (12' 5" x 8' 11") or (3.78m x 2.71m) Hallway Bedroom 1 (14' 6" x 11' 11") or (4.41m x 3.64m) En-suite shower room Bedroom 2 (14' 6" x 8' 9") or (4.41m x 2.67m) Bathroom Garage Tenure