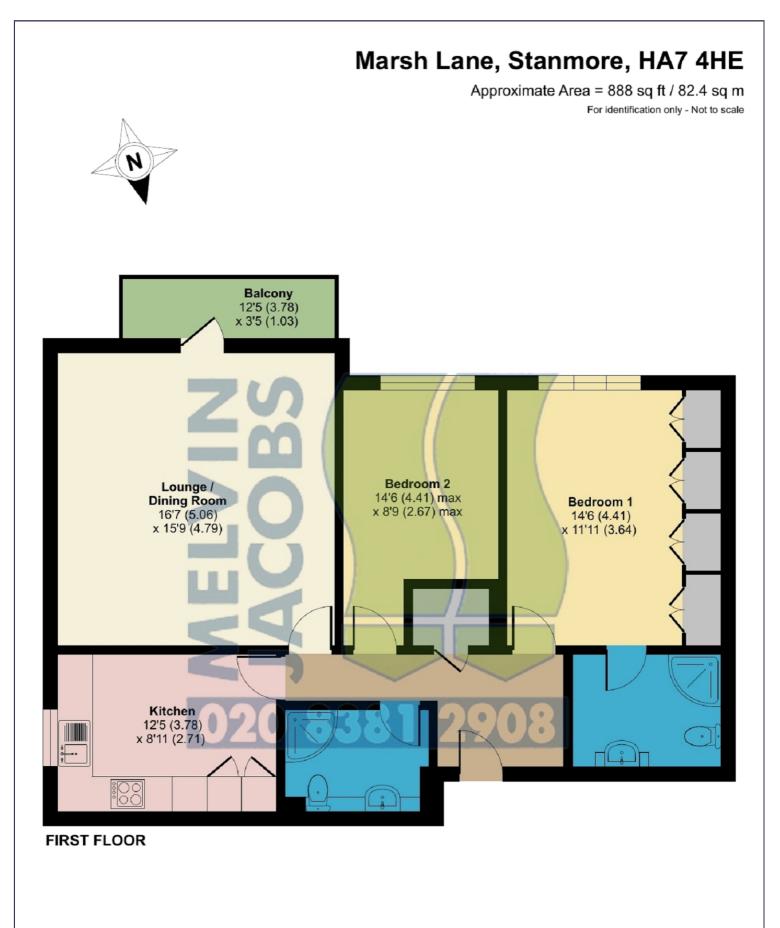

Lounge/Dining Area (16' 7" x 15' 9") or (5.06m x 4.79m) Balcony (12' 5" x 3' 5") or (3.78m x 1.03m) Kitchen (12' 5" x 8' 11") or (3.78m x 2.71m) Hallway Bedroom 1 (14' 6" x 11' 11") or (4.41m x 3.64m) En-suite shower room Bedroom 2 (14' 6" x 8' 9") or (4.41m x 2.67m) Bathroom Garage Tenure

Floor plan produced in accordance with RICS Property Measurement 2nd Edition, Incorporating International Property Measurement Standards (IPMS2 Residential). © ntchecom 2024. Produced for Melvin Jacobs Estate Agents. REF: 1215612