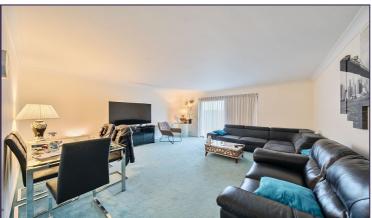

Lounge/Dining Area (16' 7" x 15' 9") or (5.06m x 4.79m) Balcony (12' 5" x 3' 5") or (3.78m x 1.03m) Kitchen (12' 5" x 8' 11") or (3.78m x 2.71m) Hallway Bedroom 1 (14' 6" x 11' 11") or (4.41m x 3.64m) En-suite shower room Bedroom 2 (14' 6" x 8' 9") or (4.41m x 2.67m) Bathroom Garage Tenure