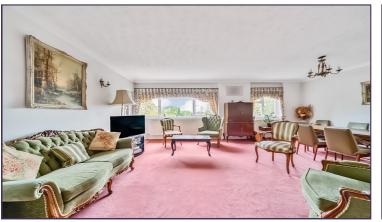

Bedroom 1 (18' 0" x 15' 11") or (5.49m x 4.85m)

Bedroom 2 (14' 7" x 7' 6") or (4.45m x 2.29m)

Bedroom 3 (11' 0" x 8' 2") or (3.35m x 2.49m)

Kitchen (11' 11" x 7' 1") or (3.63m x 2.16m)

Lounge/Dining Room (20' 3" x 18' 3") or (6.17m x 5.56m)