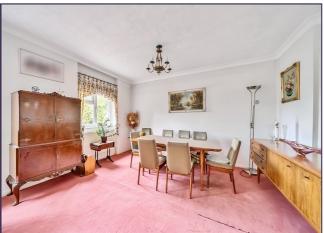

Bedroom 1 (18' 0" x 15' 11") or (5.49m x 4.85m)

Bedroom 2 (14' 7" x 7' 6") or (4.45m x 2.29m)

Bedroom 3 (11' 0" x 8' 2") or (3.35m x 2.49m)

Kitchen (11' 11" x 7' 1") or (3.63m x 2.16m)

Lounge/Dining Room (20' 3" x 18' 3") or (6.17m x 5.56m)