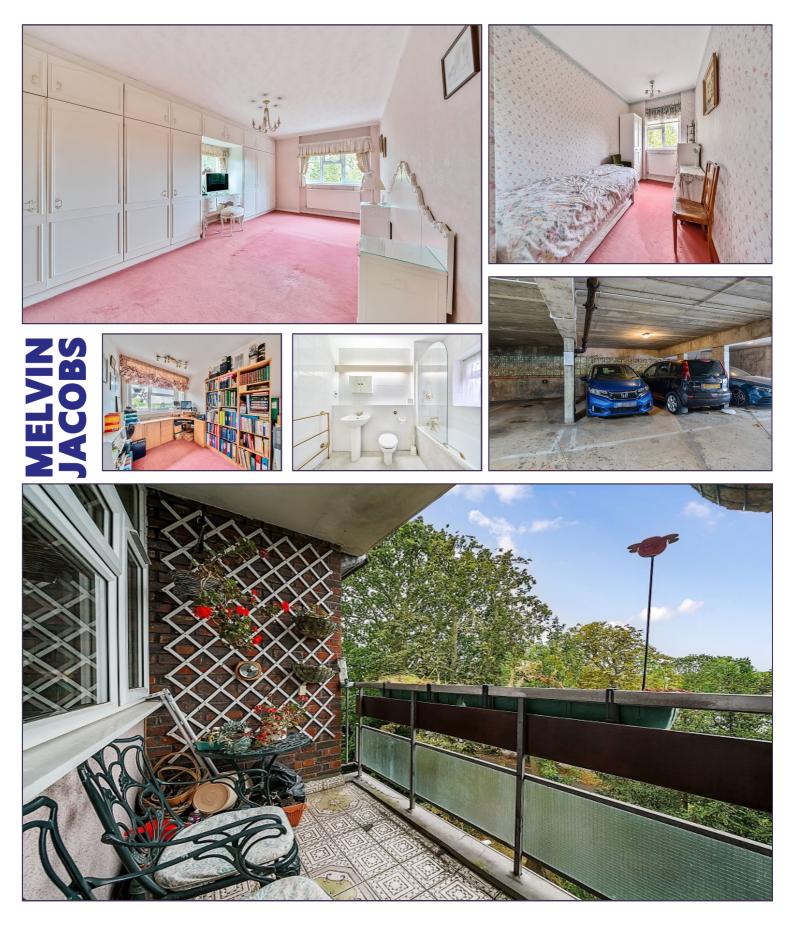

- Lift
- 3 Bedrooms
- 2 Bathrooms (1 En suite)
- Guest Cloakroom off hallway
- Spacious living room with South Facing Balcony
- Fitted kitchen
- On site caretaker
- Garage space and Communal Gardens
- 999 year lease from 1999
- Chain Free

Bedroom 1 (18' 0" x 15' 11") or (5.49m x 4.85m)

Bedroom 2 (14' 7" x 7' 6") or (4.45m x 2.29m)

Bedroom 3 (11' 0" x 8' 2") or (3.35m x 2.49m)

Kitchen (11' 11" x 7' 1") or (3.63m x 2.16m)

Lounge/Dining Room (20' 3" x 18' 3") or (6.17m x 5.56m)

Bathroom

**En-Suite Bathroom** 

**Guest Cloakroom / WC** 

Hallway

Tenure

We are informed that the tenure is Share of Freehold