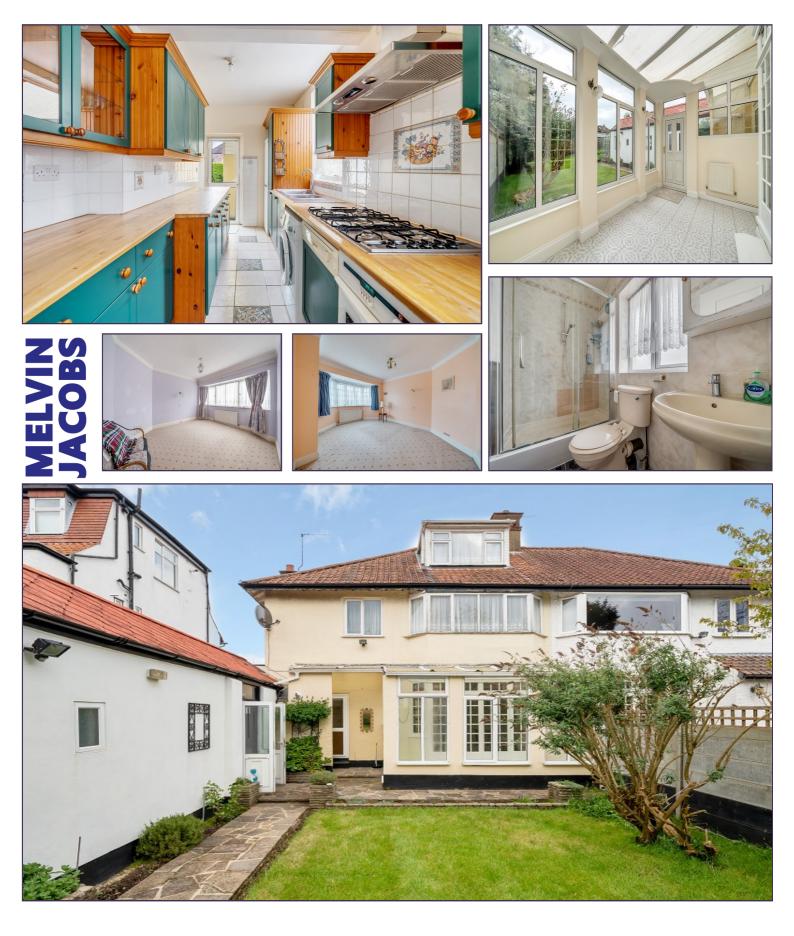

# Guest Cloakroom

Lounge (16' 3" x 15' 0") or (4.95m x 4.57m)

Dining Room (15' 6" x 11' 10") or (4.72m x 3.61m)

Kitchen (17' 0" x 8' 5") or (5.18m x 2.57m)

Conservatory (13' 1" x 7' 2") or (3.99m x 2.18m)

**First Floor** 

Bedroom 1 (15' 6" x 11' 10") or (4.72m x 3.61m)

Bedroom 2 (14' 7" x 11' 10") or (4.45m x 3.61m)

Bedroom 3 (10' 6" x 7' 9") or (3.20m x 2.36m)

Bedroom 4 (8' 2" x 8' 2") or (2.49m x 2.49m)

**Shower Room** 

Second Floor

Bedroom 5 (10' 0" x 9' 0") or (3.05m x 2.74m)

Bathroom

GARDEN (60' 10" x 32' 0") or (18.54m x 9.75m)

Shed (8' 5" x 3' 9") or (2.57m x 1.14m)

Garage (17' 0" x 8' 5") or (5.18m x 2.57m)

Driveway

Tenure