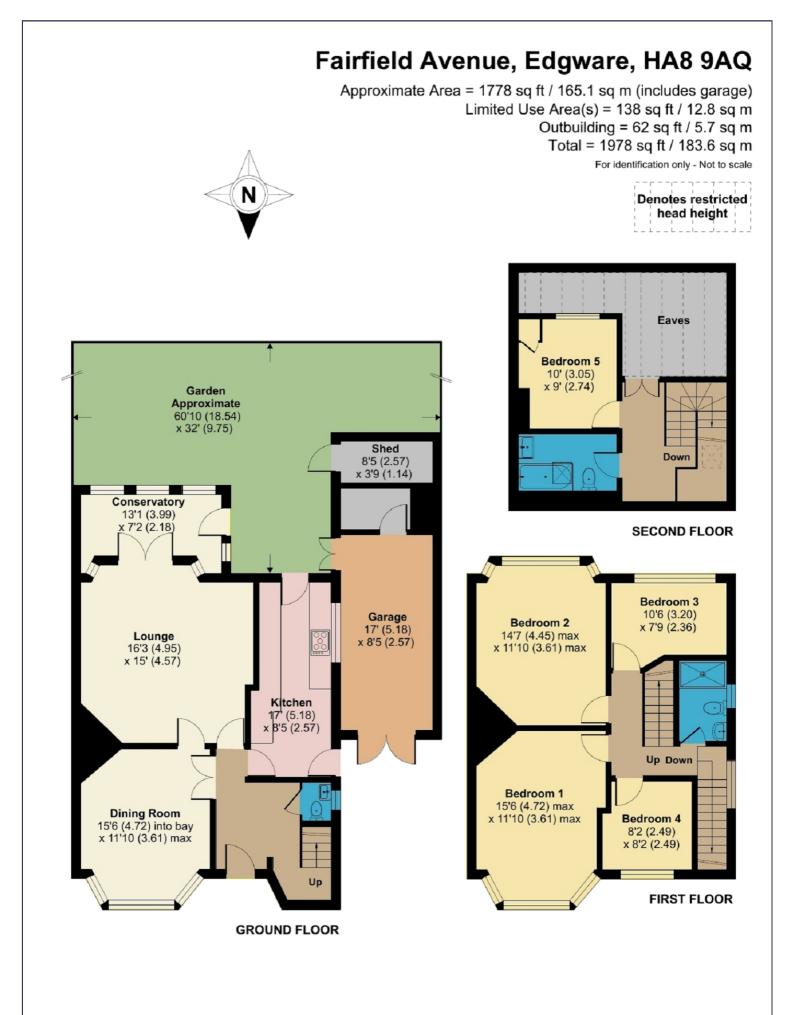

# Guest Cloakroom

Lounge (16' 3" x 15' 0") or (4.95m x 4.57m)

Dining Room (15' 6" x 11' 10") or (4.72m x 3.61m)

Kitchen (17' 0" x 8' 5") or (5.18m x 2.57m)

Conservatory (13' 1" x 7' 2") or (3.99m x 2.18m)

**First Floor** 

Bedroom 1 (15' 6" x 11' 10") or (4.72m x 3.61m)

Bedroom 2 (14' 7" x 11' 10") or (4.45m x 3.61m)

Bedroom 3 (10' 6" x 7' 9") or (3.20m x 2.36m)

Bedroom 4 (8' 2" x 8' 2") or (2.49m x 2.49m)

**Shower Room** 

Second Floor

Bedroom 5 (10' 0" x 9' 0") or (3.05m x 2.74m)

Bathroom

GARDEN (60' 10" x 32' 0") or (18.54m x 9.75m)

Shed (8' 5" x 3' 9") or (2.57m x 1.14m)

Garage (17' 0" x 8' 5") or (5.18m x 2.57m)

Driveway

Tenure