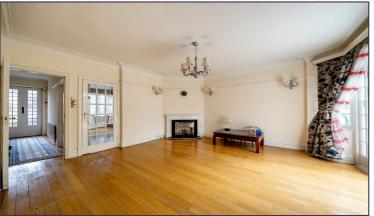

# Guest Cloakroom

Lounge (16' 3" x 15' 0") or (4.95m x 4.57m)

Dining Room (15' 6" x 11' 10") or (4.72m x 3.61m)

Kitchen (17' 0" x 8' 5") or (5.18m x 2.57m)

Conservatory (13' 1" x 7' 2") or (3.99m x 2.18m)