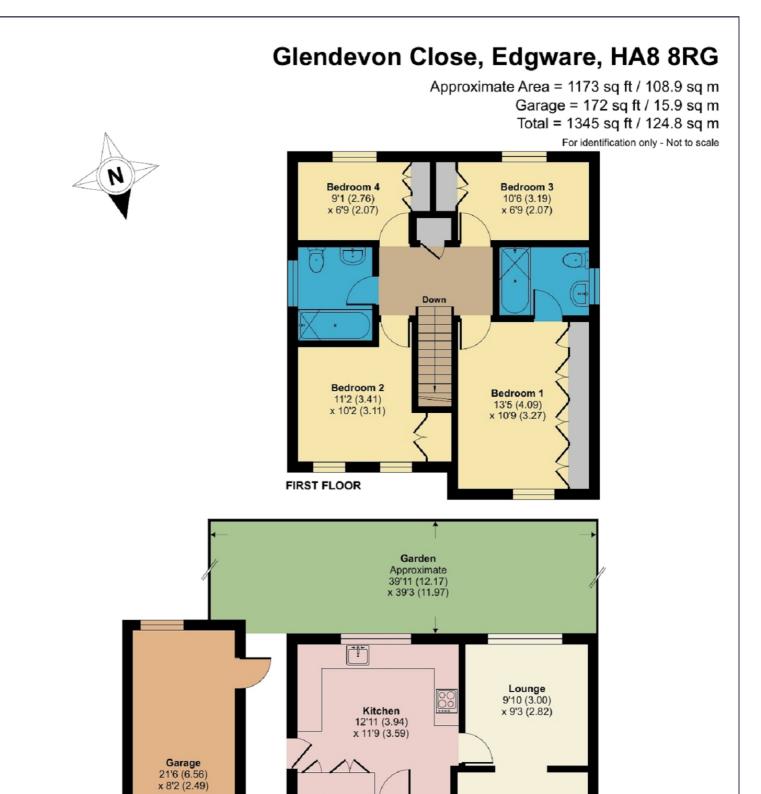

- Lounge Area (15' 11" x 10' 6") or (4.86m x 3.20m)
- Office (7' 6" x 5' 10") or (2.29m x 1.79m)
- Dining Room (12' 11" x 11' 9") or (3.94m x 3.59m)
- Kitchen (12' 11" x 11' 9") or (3.94m x 3.59m)
- Garage (21' 6" x 8' 2") or (6.56m x 2.49m)
- GARDEN (39' 11" x 39' 3") or (12.17m x 11.97m)
- Bedroom 1 (13' 5" x 10' 9") or (4.09m x 3.27m)
- Bedroom 2 (11' 2" x 10' 2") or (3.41m x 3.11m)
- Bedroom 3 (10' 6" x 6' 9") or (3.19m x 2.07m)
- Bedroom 4 (9' 1" x 6' 9") or (2.76m x 2.07m)
- Bathroom
- **En-Suite Bathroom**

## Viewing

Strictly By Appointment Only. Melvin Jacobs, 020 8381 2908

Melvin Jacobs Estate Agents 45 - 47 Manor Park Crescent, Edgware, Middlesex, HA8 7LY

e: info@melvinjacobs.com

Lounge 15'11 (4.86)

x 10'6 (3.20)

Up

RICS Certified Property Measurer

Floor plan produced in accordance with RICS Property Measurement Standards incorporating International Property Measurement Standards (IPMS2 Residential). © ntchecom 2024. Produced for Melvin Jacobs Estate Agents. REF: 1138767

Lounge 7'6 (2.29) x 5'10 (1.79)

GROUND FLOOR