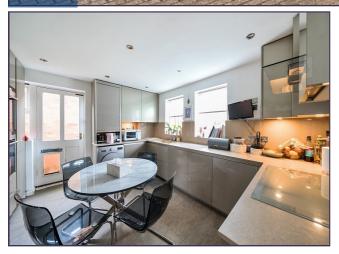

- Lounge Area (15' 11" x 10' 6") or (4.86m x 3.20m)
- Office (7' 6" x 5' 10") or (2.29m x 1.79m)
- Dining Room (12' 11" x 11' 9") or (3.94m x 3.59m)
- Kitchen (12' 11" x 11' 9") or (3.94m x 3.59m)
- Garage (21' 6" x 8' 2") or (6.56m x 2.49m)
- GARDEN (39' 11" x 39' 3") or (12.17m x 11.97m)
- Bedroom 1 (13' 5" x 10' 9") or (4.09m x 3.27m)
- Bedroom 2 (11' 2" x 10' 2") or (3.41m x 3.11m)
- Bedroom 3 (10' 6" x 6' 9") or (3.19m x 2.07m)
- Bedroom 4 (9' 1" x 6' 9") or (2.76m x 2.07m)
- Bathroom
- **En-Suite Bathroom**