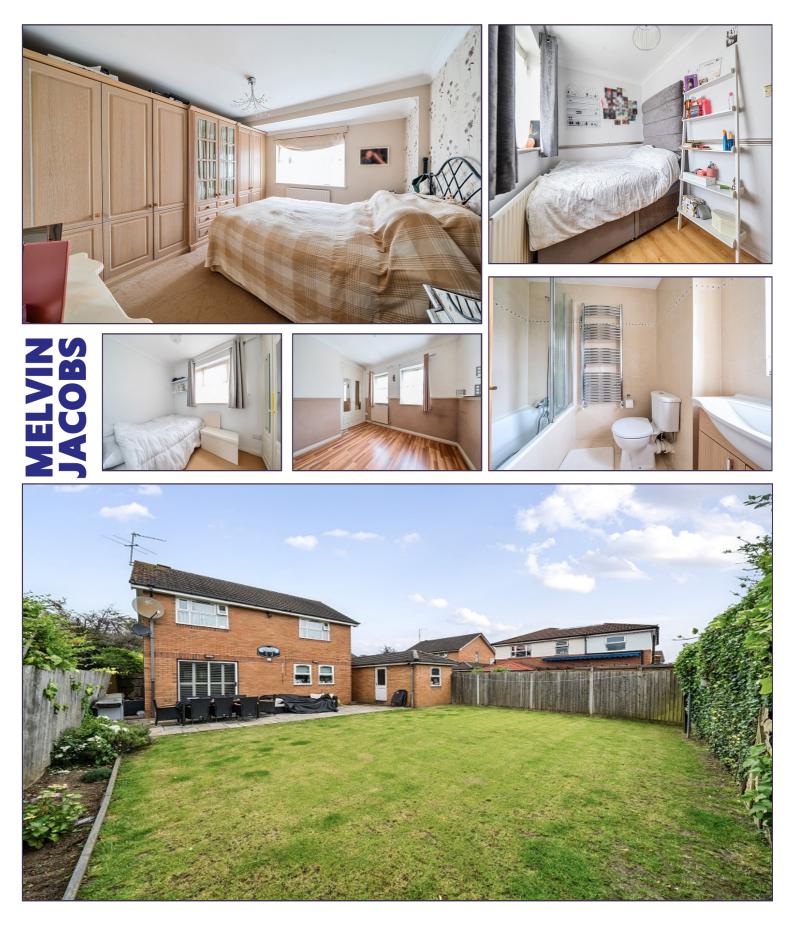

- Lounge Area (15' 11" x 10' 6") or (4.86m x 3.20m)
- Office (7' 6" x 5' 10") or (2.29m x 1.79m)
- Dining Room (12' 11" x 11' 9") or (3.94m x 3.59m)
- Kitchen (12' 11" x 11' 9") or (3.94m x 3.59m)
- Garage (21' 6" x 8' 2") or (6.56m x 2.49m)
- GARDEN (39' 11" x 39' 3") or (12.17m x 11.97m)
- Bedroom 1 (13' 5" x 10' 9") or (4.09m x 3.27m)
- Bedroom 2 (11' 2" x 10' 2") or (3.41m x 3.11m)
- Bedroom 3 (10' 6" x 6' 9") or (3.19m x 2.07m)
- Bedroom 4 (9' 1" x 6' 9") or (2.76m x 2.07m)
- Bathroom
- **En-Suite Bathroom**