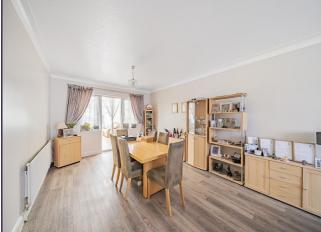

#### **Entrance**

Kitchen (14' 7" x 8' 10") or (4.44m x 2.70m)

Lounge Hall/Dining Room (31' 5" x 12' 6") or (9.57m x 3.81m)

Conservatory (16' 1" x 10' 4") or (4.91m x 3.15m)

WC

Bedroom 1 (17' 9" x 15' 9") or (5.40m x 4.79m)