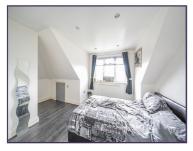

En-Suite Bathroom (6' 7" x 8' 2") or (2.00m x 2.50m)

Bedroom 2 (16' 8" x 12' 5") or (5.08m x 3.79m)

Bedroom 3 (14' 2" x 12' 5") or (4.33m x 3.79m)

Bedroom 4 (8' 11" x 7' 11") or (2.73m x 2.42m)

Bathroom (5' 9" x 9' 0") or (1.74m x 2.75m)