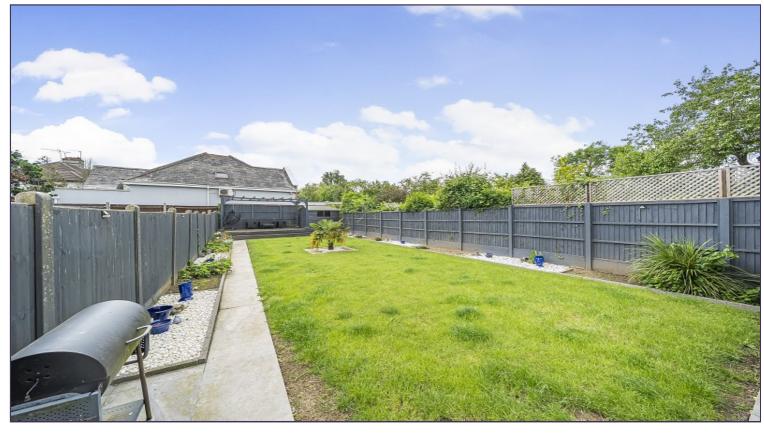

Shed (7' 7" x 7' 7") or (2.31m x 2.30m)

GARDEN (26' 0" x 22' 1") or (7.93m x 6.72m)