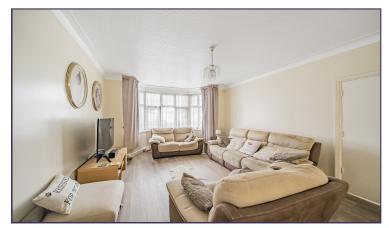

#### **Entrance**

Kitchen (14' 7" x 8' 10") or (4.44m x 2.70m)

Lounge Hall/Dining Room (31' 5" x 12' 6") or (9.57m x 3.81m)

Conservatory (16' 1" x 10' 4") or (4.91m x 3.15m)

WC

Bedroom 1 (17' 9" x 15' 9") or (5.40m x 4.79m)