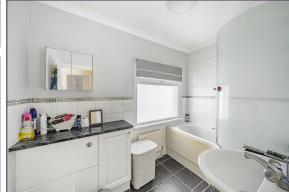

En-Suite Bathroom (6' 7" x 8' 2") or (2.00m x 2.50m)

Bedroom 2 (16' 8" x 12' 5") or (5.08m x 3.79m)

Bedroom 3 (14' 2" x 12' 5") or (4.33m x 3.79m)

Bedroom 4 (8' 11" x 7' 11") or (2.73m x 2.42m)

Bathroom (5' 9" x 9' 0") or (1.74m x 2.75m)