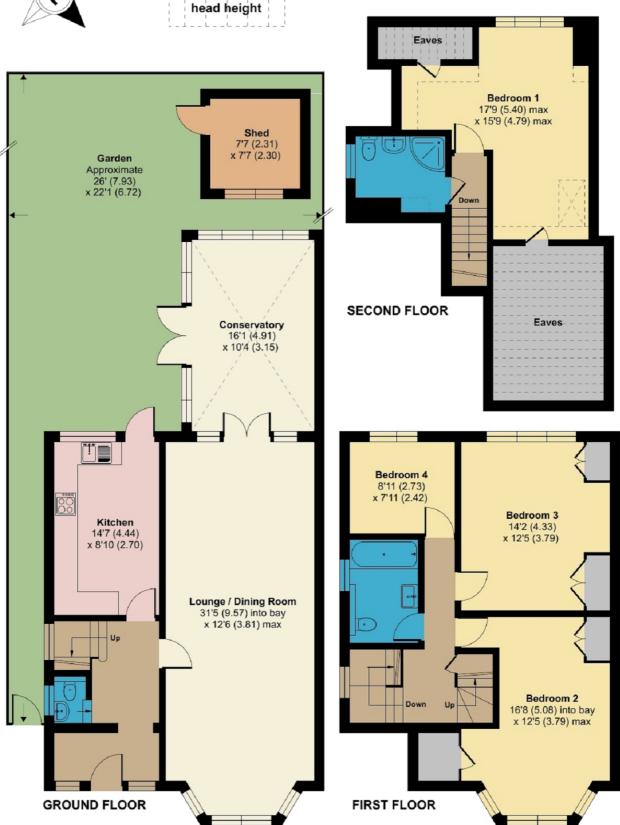

#### **Entrance**

Kitchen (14' 7" x 8' 10") or (4.44m x 2.70m)

Lounge Hall/Dining Room (31' 5" x 12' 6") or (9.57m x 3.81m)

Conservatory (16' 1" x 10' 4") or (4.91m x 3.15m)

WC

Bedroom 1 (17' 9" x 15' 9") or (5.40m x 4.79m)

En-Suite Bathroom (6' 7" x 8' 2") or (2.00m x 2.50m)

Bedroom 2 (16' 8" x 12' 5") or (5.08m x 3.79m)

Bedroom 3 (14' 2" x 12' 5") or (4.33m x 3.79m)

Bedroom 4 (8' 11" x 7' 11") or (2.73m x 2.42m)

Bathroom (5' 9" x 9' 0") or (1.74m x 2.75m)

Shed (7' 7" x 7' 7") or (2.31m x 2.30m)

GARDEN (26' 0" x 22' 1") or (7.93m x 6.72m)

## Edgwarebury Gardens, Edgware, HA8 8LL

Approximate Area = 1680 sq ft / 156 sq m Limited Use Area(s) = 193 sq ft / 17.9 sq m Outbuilding = 54 sq ft / 5 sq m Total = 1927 sq ft / 178.9 sq m

For identification only - Not to scale

Floor plan produced in accordance with RICS Property Measurement Standards incorporating International Property Measurement Standards (IPMS2 Residential). © n/checom 2024. Produced for Melvin Jacobs Estate Agents. REF: 1134931