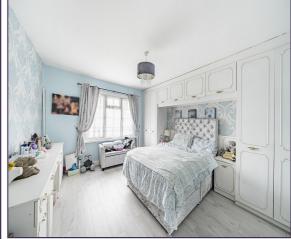

#### **Entrance**

Kitchen (14' 7" x 8' 10") or (4.44m x 2.70m)

Lounge Hall/Dining Room (31' 5" x 12' 6") or (9.57m x 3.81m)

Conservatory (16' 1" x 10' 4") or (4.91m x 3.15m)

WC

Bedroom 1 (17' 9" x 15' 9") or (5.40m x 4.79m)