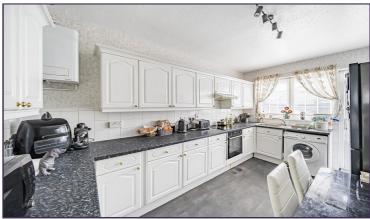

#### **Entrance**

Kitchen (14' 7" x 8' 10") or (4.44m x 2.70m)

Lounge Hall/Dining Room (31' 5" x 12' 6") or (9.57m x 3.81m)

Conservatory (16' 1" x 10' 4") or (4.91m x 3.15m)

WC

Bedroom 1 (17' 9" x 15' 9") or (5.40m x 4.79m)