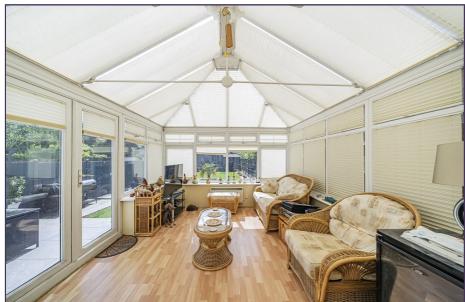

#### **Entrance**

Kitchen (14' 7" x 8' 10") or (4.44m x 2.70m)

Lounge Hall/Dining Room (31' 5" x 12' 6") or (9.57m x 3.81m)

Conservatory (16' 1" x 10' 4") or (4.91m x 3.15m)

WC

Bedroom 1 (17' 9" x 15' 9") or (5.40m x 4.79m)