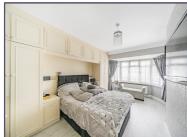

En-Suite Bathroom (6' 7" x 8' 2") or (2.00m x 2.50m)

Bedroom 2 (16' 8" x 12' 5") or (5.08m x 3.79m)

Bedroom 3 (14' 2" x 12' 5") or (4.33m x 3.79m)

Bedroom 4 (8' 11" x 7' 11") or (2.73m x 2.42m)

Bathroom (5' 9" x 9' 0") or (1.74m x 2.75m)