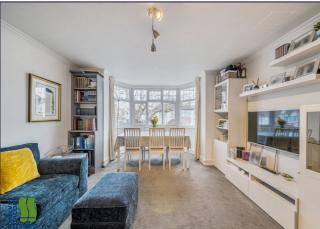

# STAIRS TO FIRST FLOOR

Lounge/Dining Room (15' 09" x 13' 03") or (4.80m x 4.04m)

Kitchen/Breakfast Room (11' 02" x 8' 10") or (3.40m x 2.69m)

Double Bedroom (13' 05" x 11' 09") or (4.09m x 3.58m)