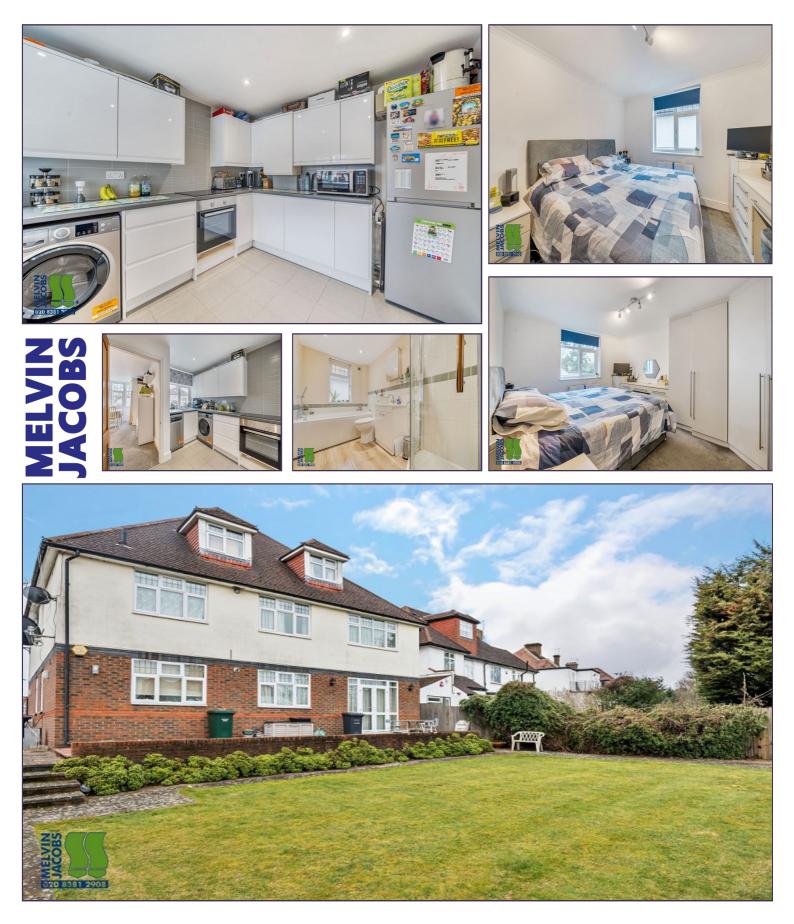

# STAIRS TO FIRST FLOOR

Lounge/Dining Room (15' 09" x 13' 03") or (4.80m x 4.04m)

Kitchen/Breakfast Room (11' 02" x 8' 10") or (3.40m x 2.69m)

Double Bedroom (13' 05" x 11' 09") or (4.09m x 3.58m)

# Bathroom

### EXTERIOR

**Communal Gardens** 