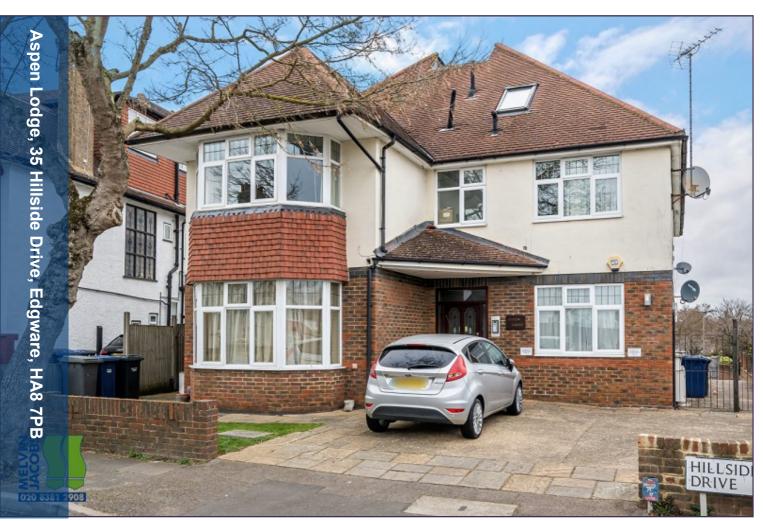

# Aspen Lodge, Hillside Drive, Edgware, HA8 7PB Approximate Area = 538 sq ft / 49.9 sq m For identification only - Not to scale Lounge / Dining Room 15'9 (4.80) into bay x 13'3 (4.04) Kitchen 11'2 (3.40) max x 8'10 (2.69) max Bedroom 13'5 (4.09) max x 11'9 (3.58) max **FIRST FLOOR**