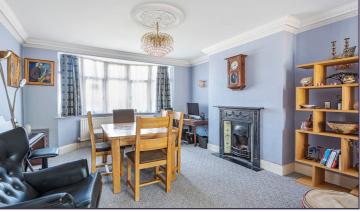

### **Guest Cloakroom**

Lounge/Dining Room (30' 09" x 12' 06" ) or (9.37m x 3.81m)

Kitchen (14' 07" x 7' 11" ) or (4.45m x 2.41m)

Conservatory (14' 02" x 12' 02") or (4.32m x 3.71m)

Access to Garden Space