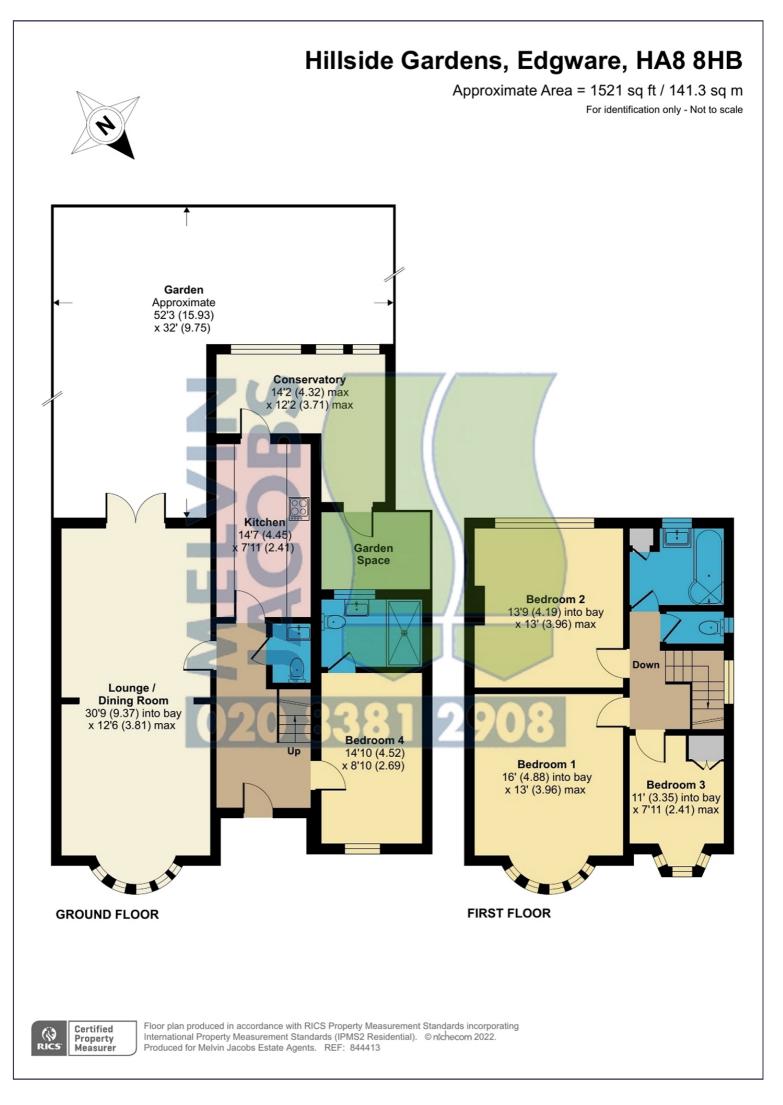

### **Guest Cloakroom**

Lounge/Dining Room (30' 09" x 12' 06" ) or (9.37m x 3.81m)

Kitchen (14' 07" x 7' 11" ) or (4.45m x 2.41m)

Conservatory (14' 02" x 12' 02") or (4.32m x 3.71m)

Access to Garden Space

Bedroom 4 (14' 10" x 8' 10" ) or (4.52m x 2.69m)

### **First Floor**

Bedroom 1 (16' 00" x 13' 00" ) or (4.88m x 3.96m)

Bedroom 2 (13' 09" x 13' 00" ) or (4.19m x 3.96m)

Bedroom 3 (11' 00" x 7' 11" ) or (3.35m x 2.41m)

**Family Bathroom** 

Separate WC

GARDEN (52' 03" x 32' 00" ) or (15.93m x 9.75m)

Driveway

**Off Street Parking** 