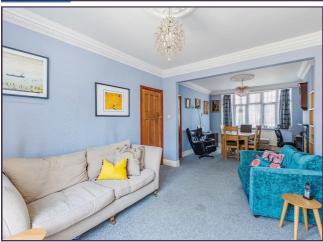

### **Guest Cloakroom**

Lounge/Dining Room (30' 09" x 12' 06" ) or (9.37m x 3.81m)

Kitchen (14' 07" x 7' 11" ) or (4.45m x 2.41m)

Conservatory (14' 02" x 12' 02") or (4.32m x 3.71m)

Access to Garden Space