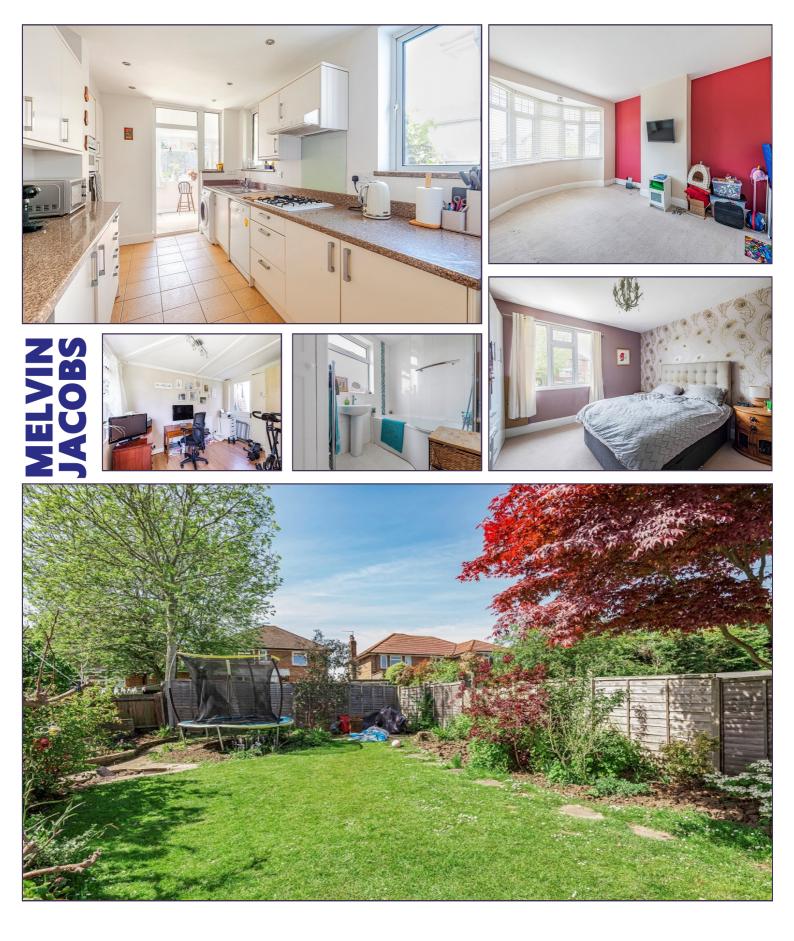

- 3/4 Bedrooms
- 4th Bedroom/Granny Annexe .
- · Family Bathroom
- **Ensuite Wet Room**
- Lounge/Dining Room
- Kitchen .
- Conservatory
- Garden
- Driveway
- **Off Street Parking**
- Chain Free

### **Guest Cloakroom**

Lounge/Dining Room (30' 09" x 12' 06" ) or (9.37m x 3.81m)

Kitchen (14' 07" x 7' 11" ) or (4.45m x 2.41m)

Conservatory (14' 02" x 12' 02") or (4.32m x 3.71m)

Access to Garden Space

Bedroom 4 (14' 10" x 8' 10" ) or (4.52m x 2.69m)

### **Ensuite Wet Room**

### **First Floor**

Bedroom 1 (16' 00" x 13' 00" ) or (4.88m x 3.96m)

Bedroom 2 (13' 09" x 13' 00" ) or (4.19m x 3.96m)

Bedroom 3 (11' 00" x 7' 11" ) or (3.35m x 2.41m)

**Family Bathroom** 

Separate WC

GARDEN (52' 03" x 32' 00" ) or (15.93m x 9.75m)

Driveway

**Off Street Parking** 