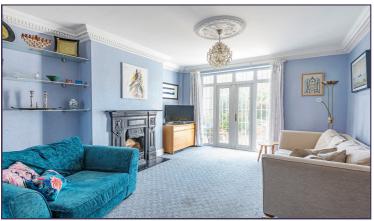

### **Guest Cloakroom**

Lounge/Dining Room (30' 09" x 12' 06" ) or (9.37m x 3.81m)

Kitchen (14' 07" x 7' 11" ) or (4.45m x 2.41m)

Conservatory (14' 02" x 12' 02") or (4.32m x 3.71m)

Access to Garden Space